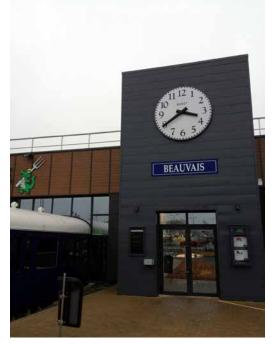

The figures and the hands are lit at night to make the reading of the time easy.

Changes in the dial throughout the day.

Distinctive technological feature of the Bodet luminous dial:

- During the day the dial background is white and the figures are black,
- At night everything is reversed, the background becomes black and the figures become luminous.