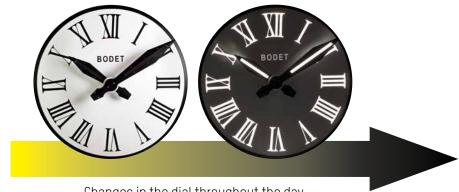

The figures and the hands are lit at night to make the reading of the time easy.

Changes in the dial throughout the day.

Distinctive technological feature of the Bodet luminous dial:

- During the day the dial background is white and the figures are black,
- At night everything is reversed, the background becomes black and the figures become luminous.