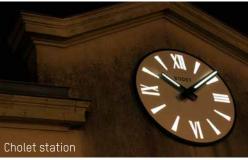

The figures and the hands are lit at night to make the reading of the time easy.

Changes in the dial throughout the day.

Distinctive technological feature of the Bodet luminous dial:

- During the day the dial background is white and the figures are black,
- At night everything is reversed, the background becomes black and the figures become luminous.