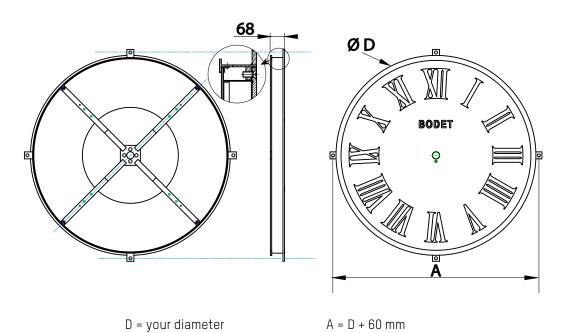

### **GENERAL FEATURES**

- High luminosity, low consumption LED: from 31 to 55 W.
- Frame made of steel zinc treated against corrosion and painted black.
- Poly (methyl methacrylate) dial (PMMA).
- 6.8 cm thick dial which can be adapted to all types of building frontage.
- Compatible with all the clock movements of the Bodet range 0.5M to 2M.
- Complies with the EN 60950-1 norm.
- According to the diameter, each dial is equipped with an appropriate number of LEDs and with a 240VAC/12V power supply unit.
- Consumption:

| Clock       | 1 m  | 1.2 m  | 1.4 m | 1.6 m  | 1.8 m | 2 m    |
|-------------|------|--------|-------|--------|-------|--------|
| Consumption | 31 W | 35.6 W | 40 W  | 44.6 W | 49 W  | 51.6 W |

- Ingress protection: movement IP53, lighting - IP44.
- Possibility to use a twilight switch if the installation does not use a control center unit.
- Dimensions: