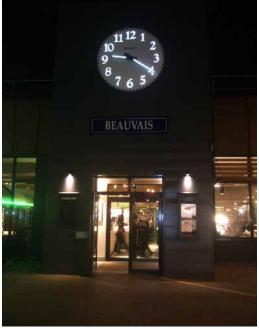

The figures and the hands are lit at night to make the reading of the time easy.

Changes in the dial throughout the day.

Distinctive technological feature of the Bodet luminous dial:

- During the day the dial background is white and the figures are black,
- At night everything is reversed, the background becomes black and the figures become luminous.